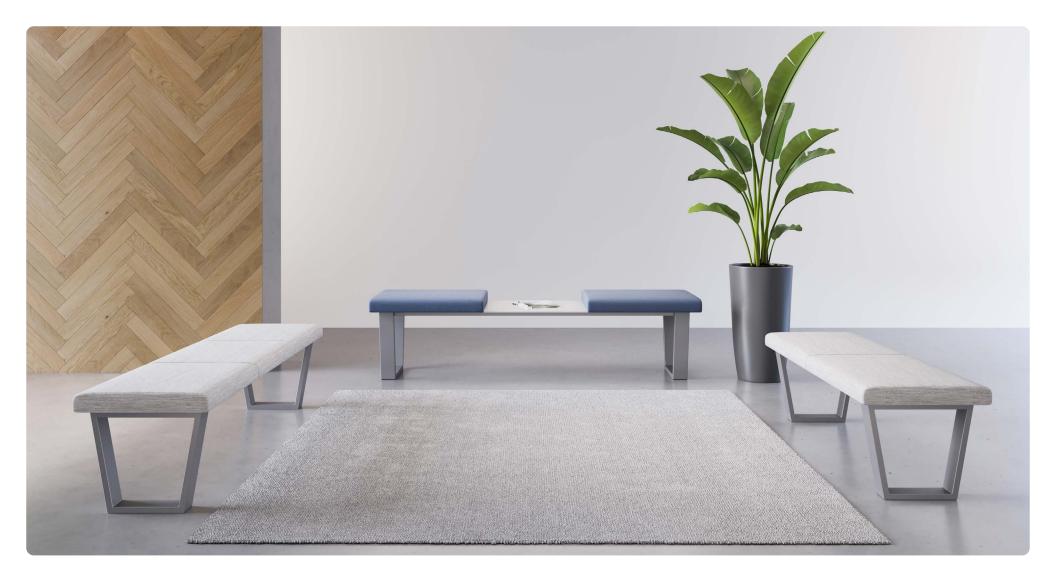

**Porto** Bench Seating

Porto benches are built to the highest standard of quality and offer a contemporary style in a choice of 2-seat or 3-seat configurations with solid surface and power/USB options.

Seat H 19 Seat W 24

PORTO BENCH SEATING -

Seat H 19 Seat W 24

| FEATURES -                                        | OPTIONS -                                                             |  |  |  |
|---------------------------------------------------|-----------------------------------------------------------------------|--|--|--|
| Robust 14-gauge steel frame                       | Solid Surface center table                                            |  |  |  |
| Seat cushions can be easily replaced if necessary | Power/USB outlet (not recommended for use in high-risk patient areas) |  |  |  |
| All upholstery staples are concealed              | Floor mount brackets                                                  |  |  |  |
| Non-removable nylon glides                        | Custom finishes                                                       |  |  |  |
|                                                   | Moisture barrier                                                      |  |  |  |