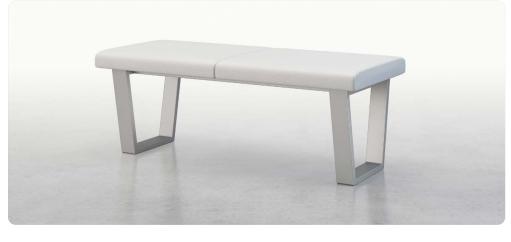

**Porto** Bench Seating

Porto benches are built to the highest standard of quality and offer a contemporary style in a choice of 2-seat or 3-seat configurations with solid surface and power/USB options.

Seat H 19 Seat W 24

PORTO BENCH SEATING -

Seat H 19 Seat W 24

| FEATURES -                                        | OPTIONS -                                                             |  |  |  |
|---------------------------------------------------|-----------------------------------------------------------------------|--|--|--|
| Robust 14-gauge steel frame                       | Solid Surface center table                                            |  |  |  |
| Seat cushions can be easily replaced if necessary | Power/USB outlet (not recommended for use in high-risk patient areas) |  |  |  |
| All upholstery staples are concealed              | Floor mount brackets                                                  |  |  |  |
| Non-removable nylon glides                        | Custom finishes                                                       |  |  |  |
|                                                   | Moisture barrier                                                      |  |  |  |