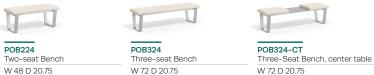

**Porto** Bench Seating

Porto benches are built to the highest standard of quality and offer a contemporary style in a choice of 2-seat or 3-seat configurations with solid surface and power/USB options.

Seat H 19 Seat W 24

PORTO BENCH SEATING -

Seat H 19 Seat W 24

| FEATURES -                                        | OPTIONS -                                                             |  |  |  |
|---------------------------------------------------|-----------------------------------------------------------------------|--|--|--|
| Robust 14-gauge steel frame                       | Solid Surface center table                                            |  |  |  |
| Seat cushions can be easily replaced if necessary | Power/USB outlet (not recommended for use in high-risk patient areas) |  |  |  |
| All upholstery staples are concealed              | Floor mount brackets                                                  |  |  |  |
| Non-removable nylon glides                        | Custom finishes                                                       |  |  |  |
|                                                   | Moisture barrier                                                      |  |  |  |